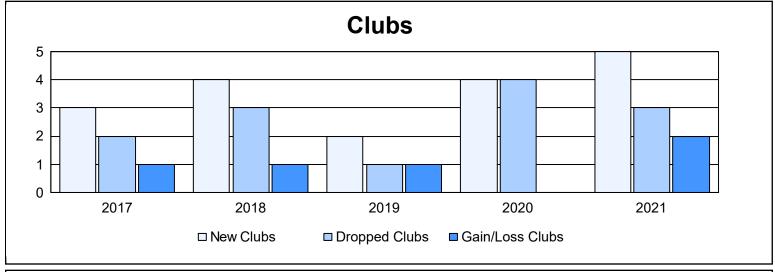

District B 1 As of June 2021 Cumulative

| Year      | New<br>Clubs | Dropped<br>Clubs | Gain/<br>Loss<br>Clubs | New<br>Members | Charter<br>Members | Reinstate<br>Members | Transfer<br>Members | Total<br>Member<br>Added | Total<br>Members<br>Dropped | Gain/<br>Loss<br>Members |
|-----------|--------------|------------------|------------------------|----------------|--------------------|----------------------|---------------------|--------------------------|-----------------------------|--------------------------|
| 2016-2017 | 3            | 2                | 1                      | 215            | 87                 | 24                   | 1                   | 327                      | 224                         | 103                      |
| 2017-2018 | 4            | 3                | 1                      | 195            | 106                | 28                   | 4                   | 333                      | 331                         | 2                        |
| 2018-2019 | 2            | 1                | 1                      | 193            | 56                 | 22                   | 7                   | 278                      | 328                         | -50                      |
| 2019-2020 | 4            | 4                | 0                      | 77             | 93                 | 56                   | 12                  | 238                      | 298                         | -60                      |
| 2020-2021 | 5            | 3                | 2                      | 107            | 116                | 24                   | 10                  | 257                      | 279                         | -22                      |
| Average   | 4            | 3                | 1                      | 157            | 92                 | 31                   | 7                   | 287                      | 292                         | -5                       |